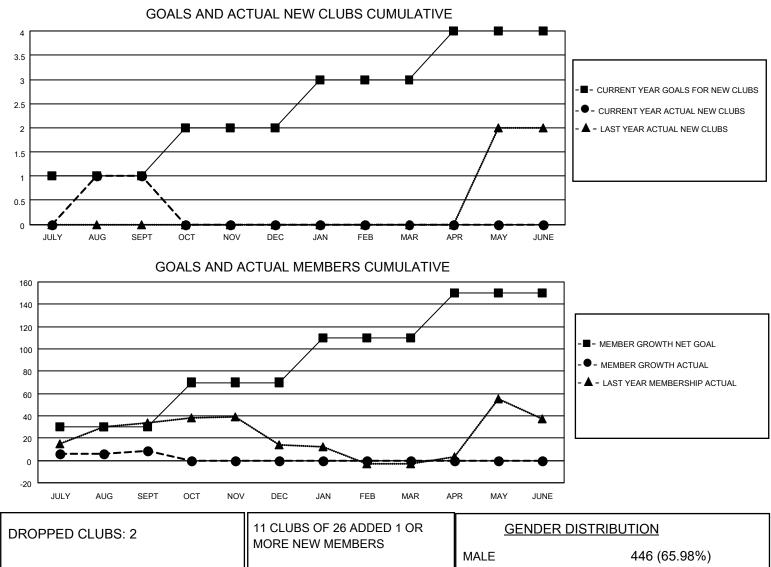

## LOCATION TANZANIA

District 411 C

Results as of: 9/30/2021

| Clubs                 |               |           |               | Members               |                       |                         |                                                    |
|-----------------------|---------------|-----------|---------------|-----------------------|-----------------------|-------------------------|----------------------------------------------------|
| RESULTS FOR 2021-2022 |               |           |               | RESULTS FOR 2021-2022 |                       |                         |                                                    |
| QUARTER               | NEW CLUB GOAL | NEW CLUBS | DROPPED CLUBS | QUARTER MEMB          | ER GROWTH NET<br>GOAL | MEMBER GROWTH<br>ACTUAL | DROPPED<br>MEMBERS ACTUAL<br>(including transfers) |
| JULY/AUG/SEPT         | 1             | 1         | 2             | JULY/AUG/SEPT         | 30                    | 57                      | 45                                                 |
| OCT/NOV/DEC           | 1             | 0         | 0             | OCT/NOV/DEC           | 40                    | 0                       | 0                                                  |
| JAN/FEB/MAR           | 1             | 0         | 0             | JAN/FEB/MAR           | 40                    | 0                       | 0                                                  |
| APR/MAY/JUNE          | 1             | 0         | 0             | APR/MAY/JUNE          | 40                    | 0                       | 0                                                  |

|                 |    | MORE NEW MEMBERS          | MALE<br>FEMALE                     | 446 (65.98%)<br>224 (33.14%) |
|-----------------|----|---------------------------|------------------------------------|------------------------------|
| DROPPED MEMBERS |    |                           | NON BINARY<br>PREFER NOT TO ANSWER | 0 (0.00%)                    |
| DECEASED        | 3  |                           |                                    |                              |
| CLUB CANCELLED  | 28 | CLICK HERE FOR CUMULATIVE | TOTAL FAMILY UNIT MEMBERS          | s 168                        |
| OTHER           | 14 | MEMBERSHIP DATA           |                                    |                              |
| TOTAL           | 45 |                           | FAMILY MEMBERS PAYING HA           | LF DUES 94                   |
|                 |    |                           |                                    |                              |